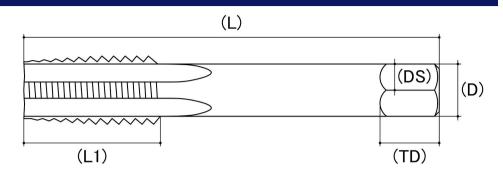

## **Hand Tap**

**Product Type**: Bottoming Tap **Thread Type**: BSF - Fine

Material: Carbon Standard: ISO529 Brand: Alpha

CAD drawings shown for graphic representation only.\*

| Size  | Thread Pitch<br>(TPI) | Thread Type | Length (L)<br>(mm) | Drive Square (DS)<br>(mm) | Tapping Drill Size<br>(mm) | sku<br>- (qfind) |
|-------|-----------------------|-------------|--------------------|---------------------------|----------------------------|------------------|
|       |                       |             | Nom                | Nom                       | Nom                        |                  |
| 3/16" | 32                    | Fine        | 58                 | 4                         | 4                          | 14BSF316BCA      |
| 1/4"  | 26                    | Fine        | 66                 | 4                         | 5                          | 14BSF14BCA       |
| 5/16" | 22                    | Fine        | 72                 | 4                         | 6                          | 14BSF516BA       |
| 3/8"  | 20                    | Fine        | 80                 | 5                         | 8                          | 14BSF38BCA       |
| 7/16" | 18                    | Fine        | 85                 | 6                         | 9                          | 14BSF716BCA      |
| 1/2"  | 16                    | Fine        | 89                 | 7                         | 11                         | 14BSF12BCA       |
| 9/16" | 16                    | Fine        | 95                 | 9                         | 12                         | 14BSF916BCA      |
| 5/8"  | 14                    | Fine        | 102                | 9                         | 14                         | 14BSF58BCA       |
| 3/4"  | 12                    | Fine        | 112                | 11                        | 16                         | 14BSF34BCA       |
| 7/8"  | 11                    | Fine        | 118                | 14                        | 19                         | 14BSF78BCA       |
| 1"    | 10                    | Fine        | 130                | 14                        | 22                         | 14BSF1BCA        |

<sup>\*</sup> CAD drawings may not reflect diameter, thread length or overall length.